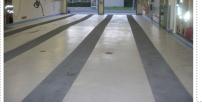

### **HIPRO TECT** רצפות שחיקה - עמידות טוטלית

חודי נוסף בסדרת **PPC רצפות שחיקה** מוצר יחודי נוסף בסדרת *PPC COATINGS* 

10

30

**PPC רצפות שחיקה** הוא ציפוי עמיד במיוחד המונע נזקי שחיקה. יתרונו הגדול של PPC רצפות שחיקה הוא ביכולתו היחודית להתאים עצמו לצרכים הספציפים של הלקוח.

רצפות שחיקה ניתן ליישם בכל צבע PPC נדרש תוך שילוב מספר צבעים, במידת הצורך לסימון או דקורציה ומבלי לפגוע בתכונות העמידות של הציפוי.

תכונה בולטת במיוחד ושאופינית כיום רק ל– **PPC רצפות שחיקה** – היא יכולתו הבלעדית להתמזג עם אגרגטים באופן מוחלט, בזכות השילוב של שרף פולימרי משופר ואגרגטים מסוגים שונים. תכונה בלעדית זו מאפשרת להרכיב תערובת ברמות שחיקה שונות, בהתאם לצורך או לדרישה.

<mark>PPC</mark> רצפות שחיקה הוא ציפוי יחודי למניעת שחיקה המותאם במיוחד לצרכים היחודיים של הלקוח

נוסחה שעובדת בשטח

**PPC רצפות שחיקה** עמיד באופן טוטלי בפני תהליכים כימיים (חומצות, קורוזיה ו– UV) ומבטיח עמידות והגנה מלאים למשטח.

### רצפות שחיקה PPC יתרונות ותכונות מרכזיות

- ניתן ליישום על רצפות בטון חדשות או 🧔 קיימות, על ברזל ועל עץ.
- ניתן ליישום במשטחים פנימיים או ᅌ חיצוניים.
  - תהליך יישום מהיר ופשוט. 🔶
- היישום מבוצע על ידי צוות מקצועי 🧹
- מספק הגנה תוך זמן קצר לאחר תהליך היישום (מה שמבטיח חיסכון משמעותי של עלויות וימי עבודה).