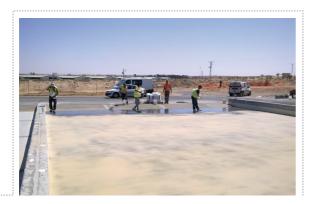

מקסימום יעילות בזמן קצר ....

**בטון PPC** 

עמידות טוטלית

Δ

פותח בפניכם עידן חדש של אפשרויות שיקום, איטום ותיקון משטחי בטון

# בטון - מקסימום יעילות בזמן קצר

PPC למשטחי בטון מעניק אפשרויות רבות ועמידות גבוהה ביותר בשיקום תיקון ואטימות בטון נוסחה שעובדת בשטח

**פו**תח בפניכם עידן חדש של **PPC בטון** פותח בפניכם עידן חדש של אפשרויות שיקום, איטום ותיקון משטחי בטון.

קלים קעניק פתרונות זמינים, קלים וועילים לבעיות שעד היום נמנעו מלטפל בהם, היועילים לבעיות שעד היום נמנעו מלטפל, היות וטיפול זה היה כרוך בעבודה ארוכה, מורכבת ויקרה.

חורים או התפוררויות במשטחי בטון שעד היום לא טופלו יכולים לקבל עם **PPC בטון** טיפול יעיל, ממצה ומהיר ללא כל מאמץ.

מטפל במשטח תוך שעות ספורות **PPC בטון** מטפל במשטח תוך שעות ספורות ומחזיר אותו לשמישות ופעילות מלאה תוך זמן קצר.

**פרקי זמן קצרים ביותר PPC בטון** מתקשה בפרקי זמן קצרים ביותר בטווח טמפרטורה רחב ביותר מ 40°c– ועד ל 85°c.