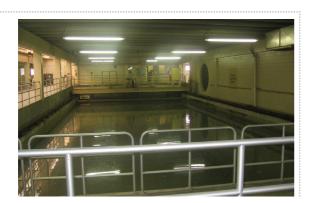

## **HIPROTECT** בריכות - אטימות הרמטית

איישום ציפויי **Ppc** יתבצע אך ורק ע״י מי שהוכשר ע״י היצרן

**הינו** ציפוי הגנה מתקדם **PPC בריכות** – הינו ציפוי הגנה מתקדם. המתאים לציפוי בריכות ומאגרים מכל הסוגים.

**PPC בריכות** – קילופים וסדקים במשטחי הבריכה נוצרים כתוצאה מהבדלי טמפרטורה הגורמים להתכווצות והתפשטות של משטחי הבריכה.

**PPC בריכות** – פותח כציפוי בעל תכונה עיקרית של התכווצות והתפשטות ביחד עם התשתית ולמעשה מייצר שכבת מגן הרמטית אשר מונעת סדיקה וקילוף של המשטח.

**PPC בריכות** – הינו ציפוי אטום לחלוטין, ולכן משמש מחסום לחות מושלם.

**PPC בריכות** – עמיד לטווח זמן של יותר מ–10 שנים – תכונה בדוקה עם קבלות מהשטח.

PPC COATINGS בריכות – מסדרת PPC COATINGS, הוא ציפוי ייחודי שפותח כמענה לבעיות הייחודיות של בריכות מים, בריכות שחייה ובריכות מתועשות. נוסחה שעובדת בשטח

**רכזיים PPC בריכות** – יתרונות מרכזיים

- עמידות גבוהה יותר מכל ציפוי אחר הקיים 🧄 בשוק.
  - 🔶 יישום בציפוי מהיר ופשוט.
- ייבוש מהיר שעות בודדות לאחר היישום 🔸 ניתן למלא את הבריכה.
  - מתגמש עם הבטון לשינויי טמפ׳. 🤙
    - לא נסדק ולא מתקלף. 🔶
      - דוחה אצות ובקטריות. 🔶
    - עמיד בפני כתמים ולכלוך. 🧄
    - אחזקה מינימלית ופשוטה. 🗄
  - .RAL ניתן לבצע כל צבע ע״פ מניפת 🤙