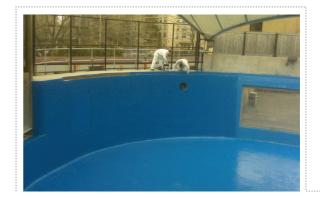

## **HIPROTECT** בריכות - אטימות הרמטית

איישום ציפויי **Ppc** יתבצע אך ורק ע״י מי שהוכשר ע״י היצרן

**הינו** ציפוי הגנה מתקדם **PPC בריכות** – הינו ציפוי הגנה מתקדם. המתאים לציפוי בריכות ומאגרים מכל הסוגים.

**PPC בריכות** – קילופים וסדקים במשטחי הבריכה נוצרים כתוצאה מהבדלי טמפרטורה הגורמים להתכווצות והתפשטות של משטחי הבריכה.

**PPC בריכות** – פותח כציפוי בעל תכונה עיקרית של התכווצות והתפשטות ביחד עם התשתית ולמעשה מייצר שכבת מגן הרמטית אשר מונעת סדיקה וקילוף של המשטח.

**PPC בריכות** – הינו ציפוי אטום לחלוטין, ולכן משמש מחסום לחות מושלם.

**PPC בריכות** – עמיד לטווח זמן של יותר מ–10 שנים – תכונה בדוקה עם קבלות מהשטח.

PPC COATINGS בריכות – מסדרת PPC COATINGS, הוא ציפוי ייחודי שפותח כמענה לבעיות הייחודיות של בריכות מים, בריכות שחייה ובריכות מתועשות. נוסחה שעובדת בשטח

**רכזיים PPC בריכות** – יתרונות מרכזיים

- עמידות גבוהה יותר מכל ציפוי אחר הקיים 🧄 בשוק.
  - 🔶 יישום בציפוי מהיר ופשוט.
- ייבוש מהיר שעות בודדות לאחר היישום 🔸 ניתן למלא את הבריכה.
  - מתגמש עם הבטון לשינויי טמפ׳. 🤙
    - לא נסדק ולא מתקלף. 🔶
      - דוחה אצות ובקטריות. 🔶
    - עמיד בפני כתמים ולכלוך. 🧄
    - אחזקה מינימלית ופשוטה. 🗄
  - .RAL ניתן לבצע כל צבע ע״פ מניפת 🤙