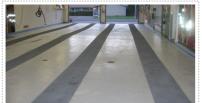

### **HIPRO TECT** רצפות שחיקה - עמידות טוטלית

חודי נוסף בסדרת **PPC רצפות שחיקה** מוצר יחודי נוסף בסדרת *PPC COATINGS* 

10

30

**PPC רצפות שחיקה** הוא ציפוי עמיד במיוחד המונע נזקי שחיקה. יתרונו הגדול של PPC רצפות שחיקה הוא ביכולתו היחודית להתאים עצמו לצרכים הספציפים של הלקוח.

רצפות שחיקה ניתן ליישם בכל צבע PPC נדרש תוך שילוב מספר צבעים, במידת הצורך לסימון או דקורציה ומבלי לפגוע בתכונות העמידות של הציפוי.

תכונה בולטת במיוחד ושאופינית כיום רק ל– **PPC רצפות שחיקה** – היא יכולתו הבלעדית להתמזג עם אגרגטים באופן מוחלט, בזכות השילוב של שרף פולימרי משופר ואגרגטים מסוגים שונים. תכונה בלעדית זו מאפשרת להרכיב תערובת ברמות שחיקה שונות, בהתאם לצורך או לדרישה.

<mark>PPC</mark> רצפות שחיקה הוא ציפוי יחודי למניעת שחיקה המותאם במיוחד לצרכים היחודיים של הלקוח

נוסחה שעובדת בשטח

**PPC רצפות שחיקה** עמיד באופן טוטלי בפני תהליכים כימיים (חומצות, קורוזיה ו– UV) ומבטיח עמידות והגנה מלאים למשטח.

### רצפות שחיקה PPC יתרונות ותכונות מרכזיות

- ניתן ליישום על רצפות בטון חדשות או 🧔 קיימות, על ברזל ועל עץ.
- ניתן ליישום במשטחים פנימיים או ᅌ חיצוניים.
  - תהליך יישום מהיר ופשוט. 🔶
- היישום מבוצע על ידי צוות מקצועי 🧹
- מספק הגנה תוך זמן קצר לאחר תהליך היישום (מה שמבטיח חיסכון משמעותי של עלויות וימי עבודה).