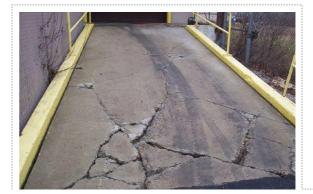

קלים קעניק פתרונות זמינים, קלים וועילים לבעיות שעד היום נמנעו מלטפל בהם, היועילים לבעיות שעד היום נמנעו מלטפל, היות וטיפול זה היה כרוך בעבודה ארוכה, מורכבת ויקרה.

חורים או התפוררויות במשטחי בטון שעד היום לא טופלו יכולים לקבל עם **PPC בטון** טיפול יעיל, ממצה ומהיר ללא כל מאמץ.

מטפל במשטח תוך שעות ספורות **PPC בטון** מטפל במשטח תוך שעות ספורות ומחזיר אותו לשמישות ופעילות מלאה תוך זמן קצר.

**פרקי זמן קצרים ביותר PPC בטון** מתקשה בפרקי זמן קצרים ביותר בטווח טמפרטורה רחב ביותר מ 40°c– ועד ל 85°c.