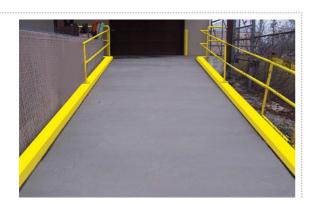

בין אפשרויות היישום:

- רצפות שחיקה פנים וחוץ 🔶
  - מפעלי תעשייה ומזון 🍦
  - מתקני ביוב ומי שפכים 🧔
    - חדרי קרור והקפאה 🧔
      - שיקום משטחים 🧄
        - בריכות שחייה 🧄

- הגנה מונעת לבטונים 🌼
- הגנה מונעת למתכות 🔶
- מיכלי איחסון (כולל פיברגלס) 🦂
  - משטחים ומתקנים ממתכת 🗄
    - חניונים 🧹
    - תחנות דלק 🗄