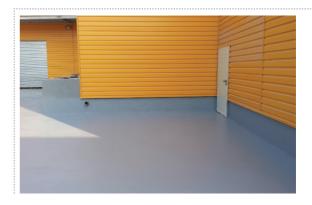

### **HIPRO TECT** רצפות שחיקה - עמידות טוטלית

חודי נוסף בסדרת **PPC רצפות שחיקה** מוצר יחודי נוסף בסדרת *PPC COATINGS* 

10

30

**PPC רצפות שחיקה** הוא ציפוי עמיד במיוחד המונע נזקי שחיקה. יתרונו הגדול של PPC רצפות שחיקה הוא ביכולתו היחודית להתאים עצמו לצרכים הספציפים של הלקוח.

רצפות שחיקה ניתן ליישם בכל צבע PPC נדרש תוך שילוב מספר צבעים, במידת הצורך לסימון או דקורציה ומבלי לפגוע בתכונות העמידות של הציפוי.

תכונה בולטת במיוחד ושאופינית כיום רק ל– **PPC רצפות שחיקה** – היא יכולתו הבלעדית להתמזג עם אגרגטים באופן מוחלט, בזכות השילוב של שרף פולימרי משופר ואגרגטים מסוגים שונים. תכונה בלעדית זו מאפשרת להרכיב תערובת ברמות שחיקה שונות, בהתאם לצורך או לדרישה.

<mark>PPC</mark> רצפות שחיקה הוא ציפוי יחודי למניעת שחיקה המותאם במיוחד לצרכים היחודיים של הלקוח

נוסחה שעובדת בשטח

**PPC רצפות שחיקה** עמיד באופן טוטלי בפני תהליכים כימיים (חומצות, קורוזיה ו– UV) ומבטיח עמידות והגנה מלאים למשטח.

### רצפות שחיקה PPC יתרונות ותכונות מרכזיות

- ניתן ליישום על רצפות בטון חדשות או 🧔 קיימות, על ברזל ועל עץ.
- ניתן ליישום במשטחים פנימיים או ᅌ חיצוניים.
  - תהליך יישום מהיר ופשוט. 🔶
- היישום מבוצע על ידי צוות מקצועי 🧹
- מספק הגנה תוך זמן קצר לאחר תהליך היישום (מה שמבטיח חיסכון משמעותי של עלויות וימי עבודה).