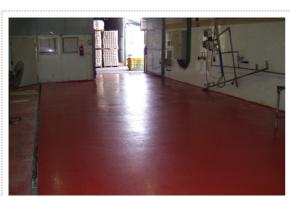

### **HIPRO TECT** רצפות שחיקה - עמידות טוטלית

חודי נוסף בסדרת **PPC רצפות שחיקה** מוצר יחודי נוסף בסדרת *PPC COATINGS* 

10

30

**PPC רצפות שחיקה** הוא ציפוי עמיד במיוחד המונע נזקי שחיקה. יתרונו הגדול של PPC רצפות שחיקה הוא ביכולתו היחודית להתאים עצמו לצרכים הספציפים של הלקוח.

רצפות שחיקה ניתן ליישם בכל צבע PPC נדרש תוך שילוב מספר צבעים, במידת הצורך לסימון או דקורציה ומבלי לפגוע בתכונות העמידות של הציפוי.

תכונה בולטת במיוחד ושאופינית כיום רק ל– **PPC רצפות שחיקה** – היא יכולתו הבלעדית להתמזג עם אגרגטים באופן מוחלט, בזכות השילוב של שרף פולימרי משופר ואגרגטים מסוגים שונים. תכונה בלעדית זו מאפשרת להרכיב תערובת ברמות שחיקה שונות, בהתאם לצורך או לדרישה.

<mark>PPC</mark> רצפות שחיקה הוא ציפוי יחודי למניעת שחיקה המותאם במיוחד לצרכים היחודיים של הלקוח

נוסחה שעובדת בשטח

**PPC רצפות שחיקה** עמיד באופן טוטלי בפני תהליכים כימיים (חומצות, קורוזיה ו– UV) ומבטיח עמידות והגנה מלאים למשטח.

### רצפות שחיקה PPC יתרונות ותכונות מרכזיות

- ניתן ליישום על רצפות בטון חדשות או 🧔 קיימות, על ברזל ועל עץ.
- ניתן ליישום במשטחים פנימיים או ᅌ חיצוניים.
  - תהליך יישום מהיר ופשוט. 🔶
- היישום מבוצע על ידי צוות מקצועי 🧹
- מספק הגנה תוך זמן קצר לאחר תהליך היישום (מה שמבטיח חיסכון משמעותי של עלויות וימי עבודה).